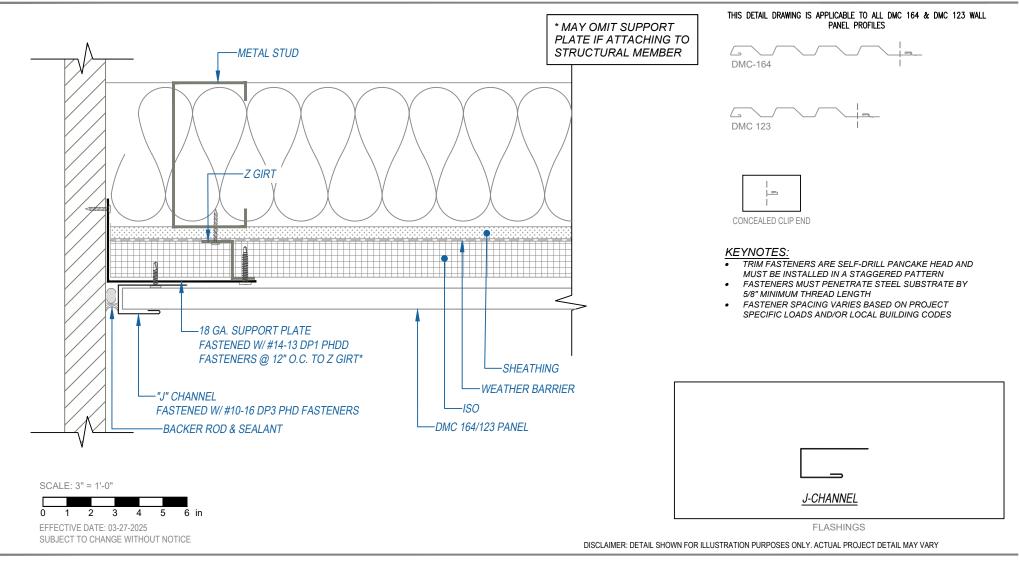

DMC 164 & 123 - Z-GIRT JAMB HORIZONTAL APPLICATION



DMC 164 PANEL



## DREXEL METALS - DREXMET.COM

HQ: 1234 Gardiner Drive Louisville, KY 40213 P: 888-321-9630 F: 502-690-6174 399 East Industrial Park Drive Manchester, NH 03109 P: 888-321-9630

Drive 1550 East 73rd Ave Denver, CO 80229 P: 888-321-9630 F: 303-420-8356

8641 Elm Fair BLVD Tampa, FL 33610 P: 888-321-9630 F: 727-572-7910

675 NW Enterprise Drive Port St Lucie, FL 34986 P: 888-321-9630 1255 S Caton Avenue, Suite B Baltimore, MD 21227 P: 888-321-9630 F: 410-799-9913 1232 Vernon Street North Kansas City, MO 64116 P: 888-321-9630 2101 Green Lane, Suite C Levittown, PA 19057 P: 888-321-9630