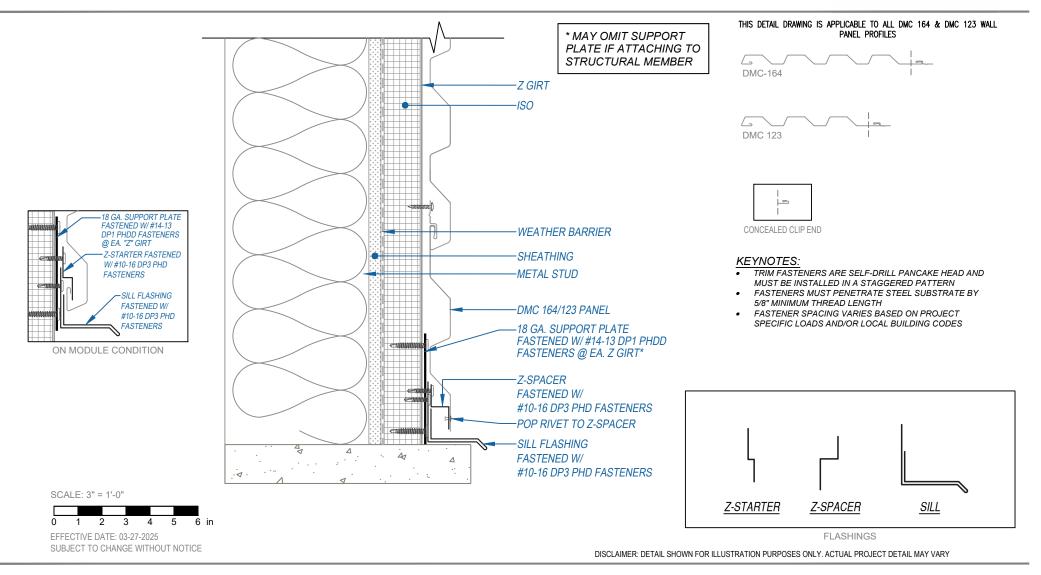

DMC 164 & 123 - Z-GIRT SILL DETAIL HORIZONTAL APPLICATION



DMC 164 PANEL



## **DREXEL METALS** - DREXMET.COM

HQ: 1234 Gardiner Drive Louisville, KY 40213 P: 888-321-9630 F: 502-690-6174 399 East Industrial Park Drive Manchester, NH 03109 P: 888-321-9630

Drive 1550 East 73rd Ave Denver, CO 80229 P: 888-321-9630 F: 303-420-8356

8641 Elm Fair BLVD Tampa, FL 33610 P: 888-321-9630 F: 727-572-7910

675 NW Enterprise Drive Port St Lucie, FL 34986 P: 888-321-9630 1255 S Caton Avenue, Suite B Baltimore, MD 21227 P: 888-321-9630 F: 410-799-9913 1232 Vernon Street North Kansas City, MO 64116 P: 888-321-9630 2101 Green Lane, Suite C Levittown, PA 19057 P: 888-321-9630