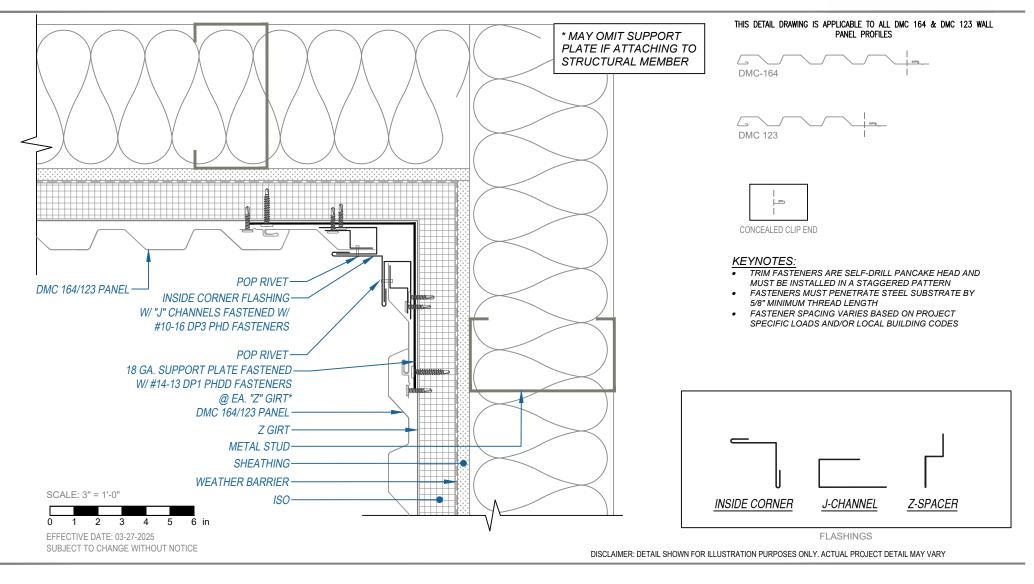

DMC 164 & 123 - Z-GIRT **INSIDE CORNER DETAIL** VERTICAL APPLICATION

DMC 164 PANEL