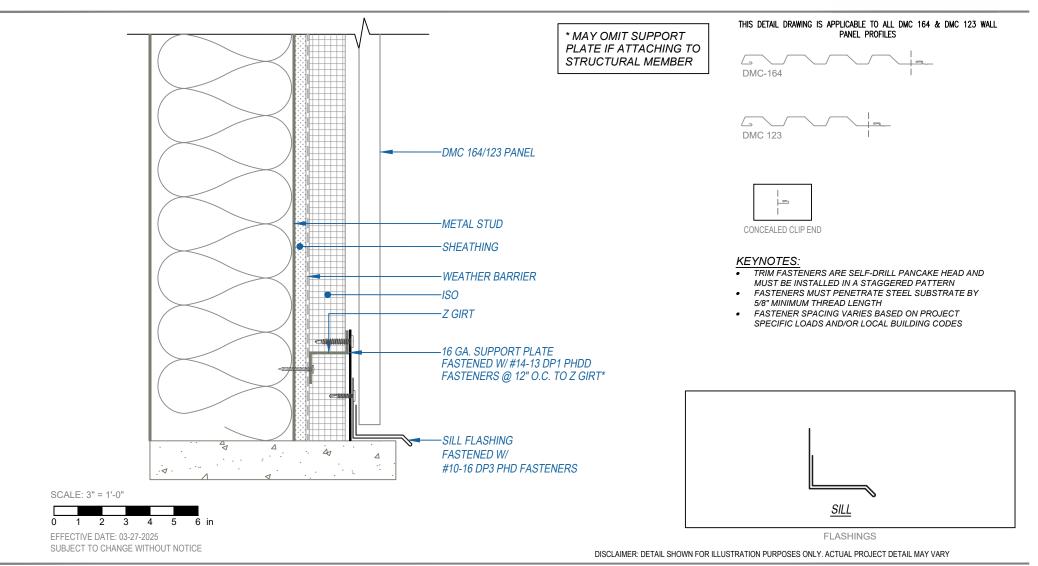

DMC 164 & 123 - Z-GIRT **SILL DETAIL** VERTICAL APPLICATION



DMC 164 PANEL



## **DREXEL METALS** - DREXMET.COM

HQ: 1234 Gardiner Drive Louisville, KY 40213 P: 888-321-9630 F: 502-690-6174 399 East Industrial Park Drive Manchester, NH 03109 P: 888-321-9630

Drive 1550 East 73rd Ave Denver, CO 80229 P: 888-321-9630 F: 303-420-8356

8641 Elm Fair BLVD Tampa, FL 33610 P: 888-321-9630 F: 727-572-7910

675 NW Enterprise Drive Port St Lucie, FL 34986 P: 888-321-9630 1255 S Caton Avenue, Suite B Baltimore, MD 21227 P: 888-321-9630 F: 410-799-9913 1232 Vernon Street North Kansas City, MO 64116 P: 888-321-9630 2101 Green Lane, Suite C Levittown, PA 19057 P: 888-321-9630