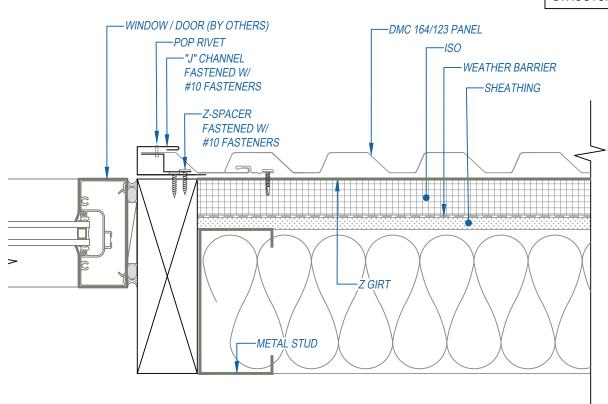

## DMC 164 & 123 - Z-GIRT WINDOW JAMB DETAIL VERTICAL APPLICATION

DMC 164 PANEL

\* MAY OMIT SUPPORT PLATE IF ATTACHING TO STRUCTURAL MEMBER

THIS DETAIL DRAWING IS APPLICABLE TO ALL DMC 164 & DMC 123 WALL PANEL PROFILES

## KEYNOTES:

- TRIM FASTENERS ARE SELF-DRILL PANCAKE HEAD AND MUST BE INSTALLED IN A STAGGERED PATTERN
- FASTENERS MUST PENETRATE STEEL SUBSTRATE BY 5/8" MINIMUM THREAD LENGTH
- FASTENER SPACING VARIES BASED ON PROJECT SPECIFIC LOADS AND/OR LOCAL BUILDING CODES