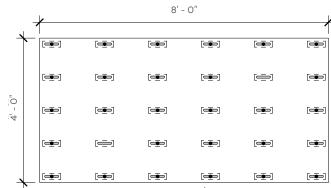

## **DEFEND-R VENT FASTENING PATTERNS**

## **NOTES**

- 1. Please refer to DrJ TER 2101-01 for required number of fasteners per 4' x 8' nailable insulation panel. Where fastening pattern quantities differ from quantities in DrJ TER 2101-01, use pattern with the next highest fastener quantity.
- 2. Defend-R Vent panels have painted markings on the substrate to indicate block locations. Fasteners need to be installed within 1" of this marked area. On steel decks be sure to fasten into the top flute.
- 3. See the Defend-R Vent Installation Guide for Defend-R Vent orientation in regards to steel deck flute direction.

18 Fasteners/Board

28 Fasteners/Board

32 Fasteners/Board

24 Fasteners/Board

36 Fasteners/Board