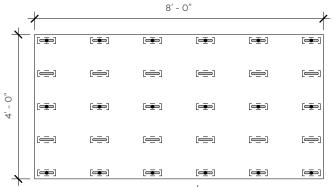

## **DEFEND-R VENT FASTENING PATTERNS**

## **NOTES**

- 1. Please refer to DrJ TER 2101-01 for required number of fasteners per 4' x 8' nailable insulation panel. Where fastening pattern quantities differ from quantities in DrJ TER 2101-01, use pattern with the next highest fastener quantity.
- 2. Defend-R Vent panels have painted markings on the substrate to indicate block locations. Fasteners need to be installed within 1" of this marked area. On steel decks be sure to fasten into the top flute.
- 3. See the Defend-R Vent Installation Guide for Defend-R Vent orientation in regards to steel deck flute direction.

18 Fasteners/Board

28 Fasteners/Board

32 Fasteners/Board

24 Fasteners/Board

36 Fasteners/Board