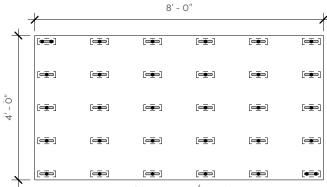

## **DEFEND-R VENT FASTENING PATTERNS**

## **NOTES**

- 1. Please refer to DrJ TER 2101-01 for required number of fasteners per 4' x 8' nailable insulation panel. Where fastening pattern quantities differ from quantities in DrJ TER 2101-01, use pattern with the next highest fastener quantity.
- 2. Defend-R Vent panels have painted markings on the substrate to indicate block locations. Fasteners need to be installed within 1" of this marked area. On steel decks be sure to fasten into the top flute.
- 3. See the Defend-R Vent Installation Guide for Defend-R Vent orientation in regards to steel deck flute direction.

18 Fasteners/Board

28 Fasteners/Board

32 Fasteners/Board

24 Fasteners/Board

36 Fasteners/Board