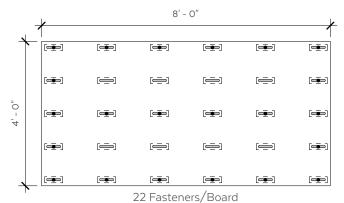

## **DEFEND-R VENT FASTENING PATTERNS**

## **NOTES**

- 1. Please refer to DrJ TER 2101-01 for required number of fasteners per 4' x 8' nailable insulation panel. Where fastening pattern quantities differ from quantities in DrJ TER 2101-01, use pattern with the next highest fastener quantity.
- 2. Defend-R Vent panels have painted markings on the substrate to indicate block locations. Fasteners need to be installed within 1" of this marked area. On steel decks be sure to fasten into the top flute.
- 3. See the Defend-R Vent Installation Guide for Defend-R Vent orientation in regards to steel deck flute direction.

18 Fasteners/Board

28 Fasteners/Board

32 Fasteners/Board

24 Fasteners/Board

36 Fasteners/Board